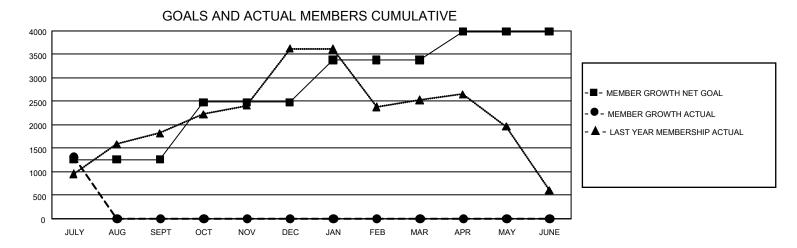

## GOALS AND ACTUAL NEW CLUBS CUMULATIVE

| DROPPED CLUBS: 3 |     | 227 CLUBS OF 1,061 ADDED 1 OR | GENDER DISTRIBUTION             |                 |        |
|------------------|-----|-------------------------------|---------------------------------|-----------------|--------|
|                  |     | MORE NEW MEMBERS              | MALE 25,067 (68.64              |                 |        |
|                  |     |                               | FEMALE                          | 11,451 (31.36%) |        |
| DROPPED MEMBERS  |     |                               |                                 |                 |        |
| DECEASED         | 12  | CLICK HERE FOR CUMULATIVE     | TOTAL FAMILY UNIT MEMBERS       |                 | 19,727 |
| CLUB CANCELLED 0 |     | MEMBERSHIP DATA               |                                 |                 |        |
| OTHER            | 339 |                               | FAMILY MEMBERS PAYING HALF DUES |                 | 11,983 |
| TOTAL            | 351 |                               |                                 |                 |        |