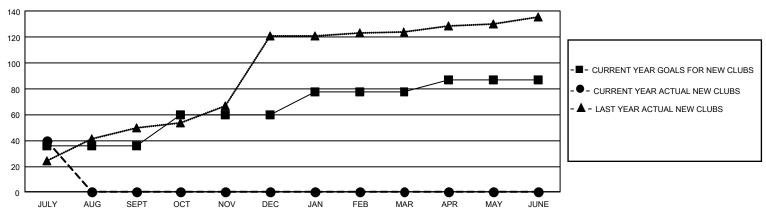

## GOALS AND ACTUAL NEW CLUBS CUMULATIVE

| DROPPED CLUBS: 3 |     | 227 CLUBS OF 1,061 ADDED 1 OR | GENDER DISTRIBUTION             |                 |        |
|------------------|-----|-------------------------------|---------------------------------|-----------------|--------|
|                  |     | MORE NEW MEMBERS              | MALE 25,067 (68.64              |                 |        |
|                  |     |                               | FEMALE                          | 11,451 (31.36%) |        |
| DROPPED MEMBERS  |     |                               |                                 |                 |        |
| DECEASED         | 12  | CLICK HERE FOR CUMULATIVE     | TOTAL FAMILY UNIT MEMBERS       |                 | 19,727 |
| CLUB CANCELLED 0 |     | MEMBERSHIP DATA               |                                 |                 |        |
| OTHER            | 339 |                               | FAMILY MEMBERS PAYING HALF DUES |                 | 11,983 |
| TOTAL            | 351 |                               |                                 |                 |        |